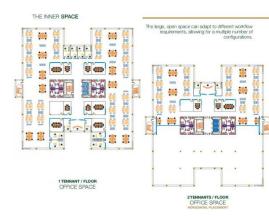

| 1 / 50 sq m |
| Total building area  | 15 000 sq m |

#### Commercial terms

| Office space*      | after login * |
|--------------------|---------------|
| Parking            | after login * |
| Service charge*    | after login * |
| Minimum lease term | after login * |
| Availability       | after login * |

\* Asking terms for m<sup>2</sup>/month

#### Location



## Available space

1300 og m

Available office space

1300 og m

Minimum office space



# officefinder.ro

## Standard fit-Out

紫

Air conditioning

=

Raised floor

6

Suspended ceiling

6

Telephone cabling

OS

Computer cabling

7

Power cabling

.....

Sprinklers

٥

Smoke detectors

## 4

Reception



Security



Fibre optics



Switchboard



Openable windows



Generator



Elevators

## Typical floor plan



## Available space

| Floor | Vacant space        | Availability        |
|-------|---------------------|---------------------|
| 0     | please contact us * | please contact us * |
| Total | after login *       |                     |

## **Public transport**

Metro: M3

Bus: 137, 138, 178, 278

Tram: 8, 25