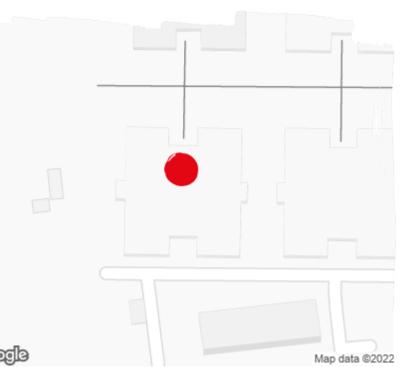

#### Location

## **Public transport**

Metro: M3

Bus: 137, 138, 178, 278

Tram: 8, 25