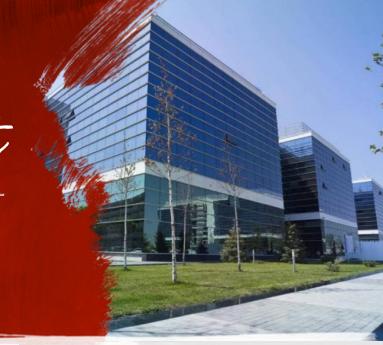

## officefinder.ro

# Office to let

## West Gate Business Park H3

Bucharest, Sector 6, 24 Preciziei Blvd.



## **Building information**

| Building status      | Existing    |
|----------------------|-------------|
| Year of construction | 2012        |
| Parking ratio        | 1 / 50 sq m |
| Total building area  | 15 000 sq m |

#### Commercial terms

| Office space*      | after login * |
|--------------------|---------------|
| Parking            | after login * |
| Service charge*    | after login * |
| Minimum lease term | after login * |
| Availability       | after login * |

\* Asking terms for m<sup>2</sup>/month

#### Location



## Available space

1300 og m

Available office space

1300 og m

Minimum office space



# officefinder.ro

## Standard fit-Out

紫

Air conditioning

=

Raised floor

6

Suspended ceiling

6

Telephone cabling

OS

Computer cabling

7

Power cabling

.....